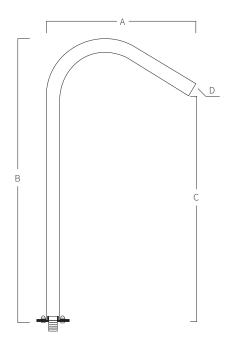

## FIXED PIPES

 A
 B
 C
 D

 500
 1000
 700
 Ø43x1,5

 19,69
 39,37
 27,56
 Ø1,69x0,06

Measures in mm Mesures in inch