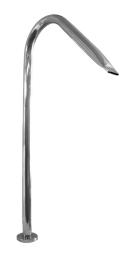

## REF. **ECO**

Cannon Ø43mm in stainless steel AISI 316L (Marine quality). Polished finish.

Earth Connection

## FIXED PIPES

 A
 B
 C
 D

 500
 1000
 700
 Ø43x1,5

 19,69
 39,37
 27,56
 Ø1,69x0,06

Measures in mm Mesures in inch