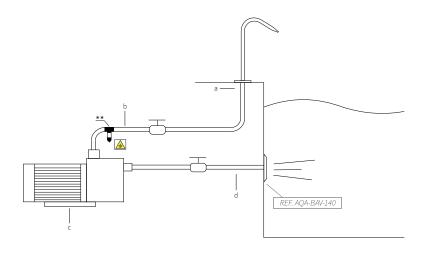

## **MOUNTING SYSTEM**

- 1) Srew with 1 1/2" male fitting.
- 2) Fix the earth connection.
- 3) Fix with screws.
  - a) Impulsion tube Ø43mm.
  - b) Self-priming pump: ECO: 0,80hp - 10,5m³/h (Ref.AQA-B10).
  - c) Suction tube 2" (Ø63mm).

<sup>\*</sup>Pneumatic or electric button to be defined in work.

 $<sup>^{**}</sup> AQA\ recommends\ to\ install\ a\ POOL\ PROTECTOR\ to\ avoid\ corrosion\ of\ the\ existing\ stainless\ steel\ elements\ in\ the\ pool.$