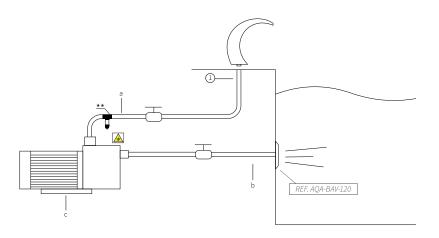

## **MOUNTING SYSTEM**

- 1) Screw with 3/4" male fitting.
- 2) Fix the earth connection.
  - a) Impulsion tube for 3/4" connection.
  - b) Self-priming pump: 106SPA: 0,5hp - 8m³/h (Ref. AQA-B8).
  - c) Suction tube.

<sup>\*</sup>Pneumatic or electric button to be defined in work.

<sup>\*\*</sup>AQA recommends to install a POOL PROTECTOR to avoid corrosion of the existing stainless steel elements in the pool.