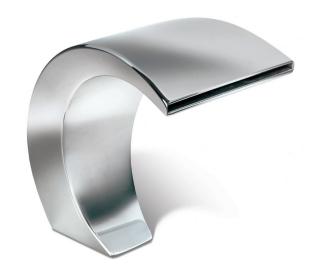

## **REF. 106SPA**

Waterfall in stainless steel AISI 316L (Marine quality). Polished finish.

Earth Connection

| Α                   | В            | С              | D            | E            | F           | G                  |  |
|---------------------|--------------|----------------|--------------|--------------|-------------|--------------------|--|
| 150<br><i>05,91</i> | 220<br>08,66 | 220<br>08,66   | 185<br>07,28 | 165<br>06,50 | 60<br>02,36 | 80<br><i>03,15</i> |  |
|                     |              | Measures in mm |              |              |             |                    |  |