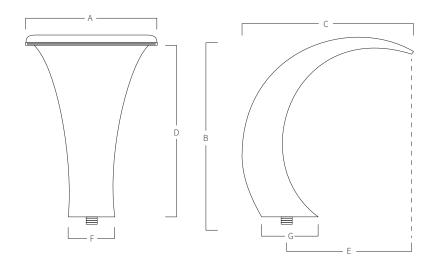

## **REF. 106SPA**

Waterfall in stainless steel AISI 316L (Marine quality). Polished finish.

Earth Connection

| Α                   | В            | С              | D            | E            | F           | G                  |  |
|---------------------|--------------|----------------|--------------|--------------|-------------|--------------------|--|
| 150<br><i>05,91</i> | 220<br>08,66 | 220<br>08,66   | 185<br>07,28 | 165<br>06,50 | 60<br>02,36 | 80<br><i>03,15</i> |  |
|                     |              | Measures in mm |              |              |             |                    |  |

Measures in inch