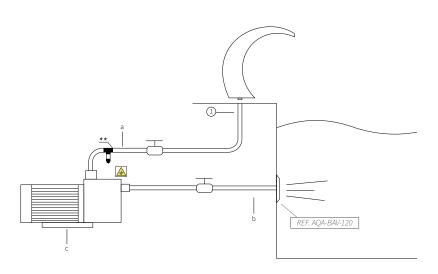

## **MOUNTING SYSTEM**

- 1) Screw with 1 1/2" male fitting.
- 2) Fix the earth connection.
- 3) Fix with screws (not included).
  - a) Impulsion tube for 1 1/2" connection.
  - b) Self-priming pump: 106M: 1hp - 17,3m³/h (Ref. AQA-B17).
  - c) Suction tube.

<sup>\*</sup>Pneumatic or electric button to be defined in work.

<sup>\*\*</sup>AQA recommends to install a POOL PROTECTOR to avoid corrosion of the existing stainless steel elements in the pool.