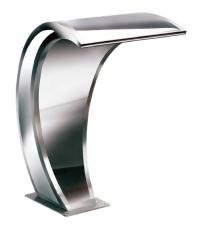

## **REF. 106M**

Waterfall in stainless steel AISI 316L (Marine quality). Polished finish.

Screws NOT Included

Earth Connection

1 1/2

| Α            | В            | С            | D            | E            | F                    | G            |
|--------------|--------------|--------------|--------------|--------------|----------------------|--------------|
| 350<br>13,78 | 485<br>19,09 | 480<br>18,90 | 400<br>15,75 | 340<br>13,39 | 180<br><i>07,0</i> 9 | 230<br>09,06 |
|              |              |              |              | M            | leasures             | in mm        |