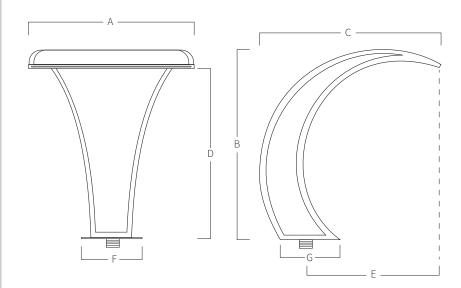

## **REF. 106M**

Waterfall in stainless steel AISI 316L (Marine quality). Polished finish.

Screws NOT Included

Earth Connection

1 1/2

| Α            | В            | С            | D            | E            | F                    | G            |
|--------------|--------------|--------------|--------------|--------------|----------------------|--------------|
| 350<br>13,78 | 485<br>19,09 | 480<br>18,90 | 400<br>15,75 | 340<br>13,39 | 180<br><i>07,0</i> 9 | 230<br>09,06 |
|              |              |              |              | M            | leasures             | in mm        |

Measures in inch